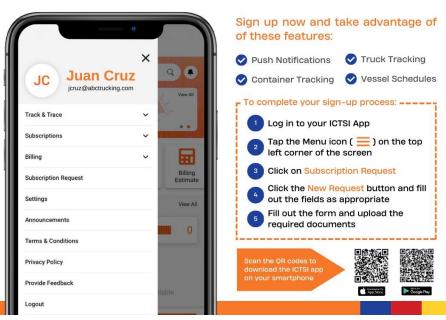

## Official Advisory of Subic Bay International Terminals

26 MARCH 2024

**ADVISORY NO. 2024-00009** 





## Subic Bay International Terminals (SBITC)

You may contact us at +6347 250 2252 (for Operations) or +6347 252 6474 (for Billing). You may email us at <a href="mailto:sbitc@ictsi.com">sbitc@ictsi.com</a>. San Bernardino Road, Subic Port District, Subic Bay Freeport Zone, Olongapo City 2222, Philippines | <a href="mailto:www.sbitc.ph">www.sbitc.ph</a>

You are receiving this email because you subscribed to SBITC Email Advisories. SBITC is a subsidiary of International Container Terminal Services, Inc. (ICTSI).

Update Profile. Unsubscribe.